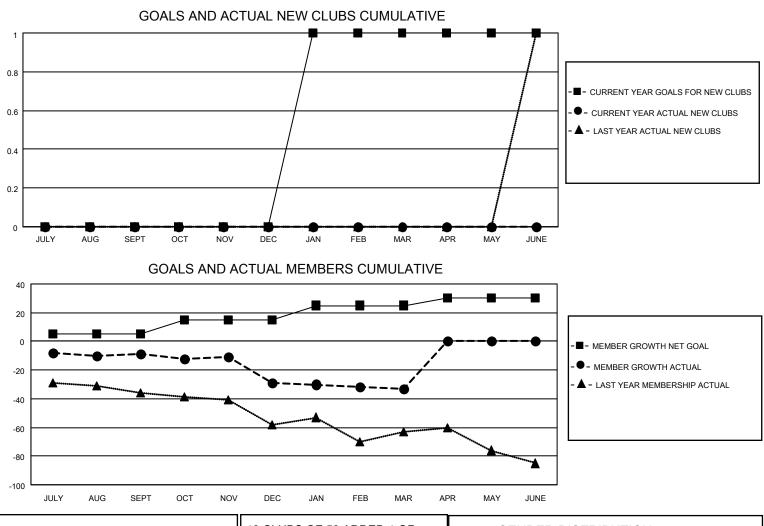

## LOCATION CROATIA

District 126

Results as of: 3/31/2023

| Clubs                 |               |           |               | Members               |                        |                         |                                                    |
|-----------------------|---------------|-----------|---------------|-----------------------|------------------------|-------------------------|----------------------------------------------------|
| RESULTS FOR 2022-2023 |               |           |               | RESULTS FOR 2022-2023 |                        |                         |                                                    |
| QUARTER               | NEW CLUB GOAL | NEW CLUBS | DROPPED CLUBS | QUARTER               | BER GROWTH NET<br>GOAL | MEMBER GROWTH<br>ACTUAL | DROPPED<br>MEMBERS ACTUAL<br>(including transfers) |
| JULY/AUG/SEPT         | 0             | 0         | 1             | JULY/AUG/SEPT         | 5                      | 8                       | 16                                                 |
| OCT/NOV/DEC           | 0             | 0         | 0             | OCT/NOV/DEC           | 10                     | 10                      | 30                                                 |
| JAN/FEB/MAR           | 1             | 0         | 0             | JAN/FEB/MAR           | 10                     | 29                      | 28                                                 |
| APR/MAY/JUNE          | 0             | 0         | 0             | APR/MAY/JUNE          | 5                      | 0                       | 0                                                  |